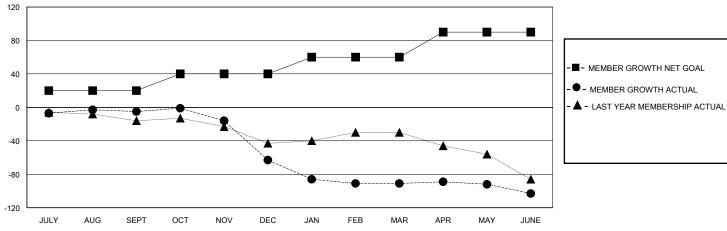

## GOALS AND ACTUAL MEMBERS CUMULATIVE

| DROPPED CLUBS: 3           |     | 19 CLUBS OF 48 ADDED 1 OR MORE<br>NEW MEMBERS | GENDER DISTRIBUTION  MALE 677 (71.72%) |              |    |
|----------------------------|-----|-----------------------------------------------|----------------------------------------|--------------|----|
| DROPPED MEMBERS            |     |                                               | FEMALE                                 | 267 (28.28%) |    |
| DECEASED                   | 13  | CLICK HERE FOR CUMULATIVE                     | TOTAL FAMILY UNIT MEMBERS              |              | 94 |
| CLUB CANCELLED 57 OTHER 92 |     | MEMBERSHIP DATA                               | FAMILY MEMBERS PAYING HALF             |              | 47 |
| TOTAL                      | 162 |                                               |                                        |              |    |